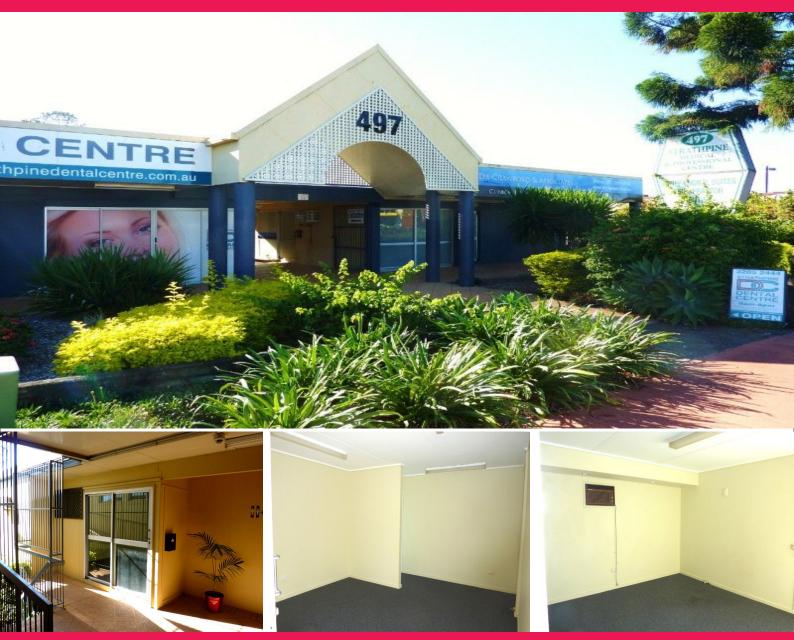

## Ray White.

Unit 1/497 Gympie Road, Strathpine QLD 4500

## **CLEAN PROFESSIONAL OFFICE SPACE**

If you run a business that needs to look the professional part then you owe it to yourself to inspect this affordable Strathpine office space. Located in a complex with predominantly medical based businesses, this office accommodation will surely tick a lot of boxes.

- ? Separate entrance foyer with room for waiting area
- ? Two spacious private offices
- ? Large separate kitchen/lunch room, recently retiled and modern bench top
- ? Complex fronting the top of Gympie road
- ? Ample off street parking at rear of building
- ? Close walking distance to the Bray Park Railway Station

This property should be

Healthcare FOR LEASE

56sqm