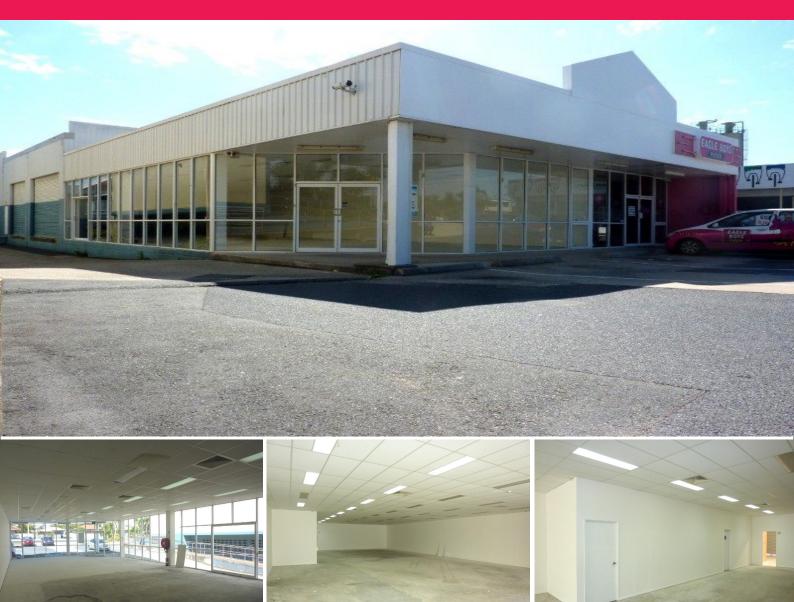

## 244 Anzac Avenue, Kippa-ring QLD 4021

## BULKY GOODS AND RETAIL WITH FULL EXPOSURE TO ANZAC AVENUE

Situated in the heart of Kippa Rings's retail and commercial precinct, this retail showroom has a lot to offer and sales outlet looking for functionality, space and above all street exposure on a busy thoroughfare. Your business will be set to thrive in this location with features that are important in today's demanding requirements for customer attention.

? Approximately 600m? of internal space

- ? Ducted air conditioning
- ? Plenty of front showroom window space
- ? Rear warehouse with loading dock and electric roller door

The owner is keen to re

Retail FOR LEASE

600sqm