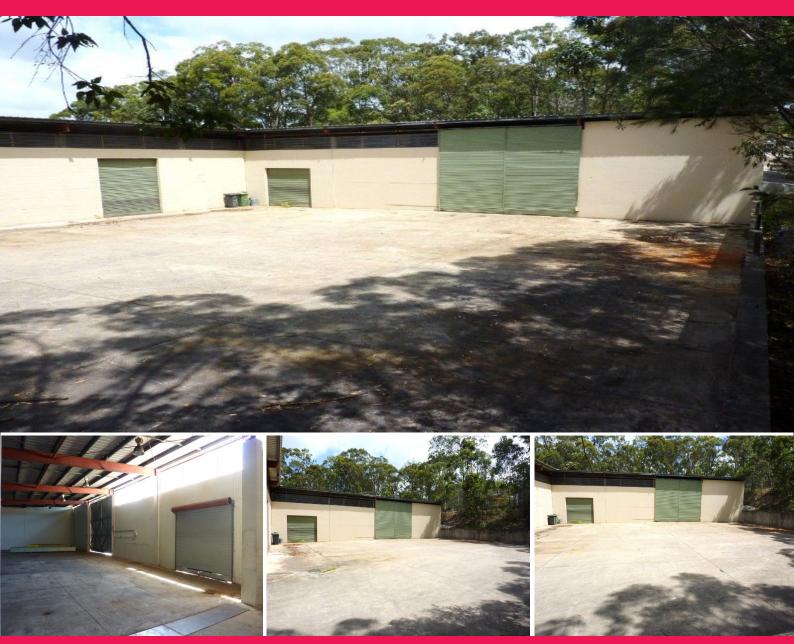

# 305m<sup>2</sup> WAREHOUSE WITH 550m<sup>2</sup> NARANGBA

One of the more difficult properties to find is a warehouse with functionality and the room to move outside without upsetting or being a hindrance to the movement of other occupiers. This property located at Narangba, is going to tick a lot of boxes, boasting a high bay shed and the bonus use of 550m² level concrete hardstand where you can load and unload trucks, store equipment and land containers with ease.

?? 305m² Clear span shed with dual bay entrances

?? Office and internal amenities to be provided

?? Three phase power

?? Solid concrete hardstand

?? Close proximity to t

### CONCRETE HARDSTAND

Industrial FOR LEASE

305sqm