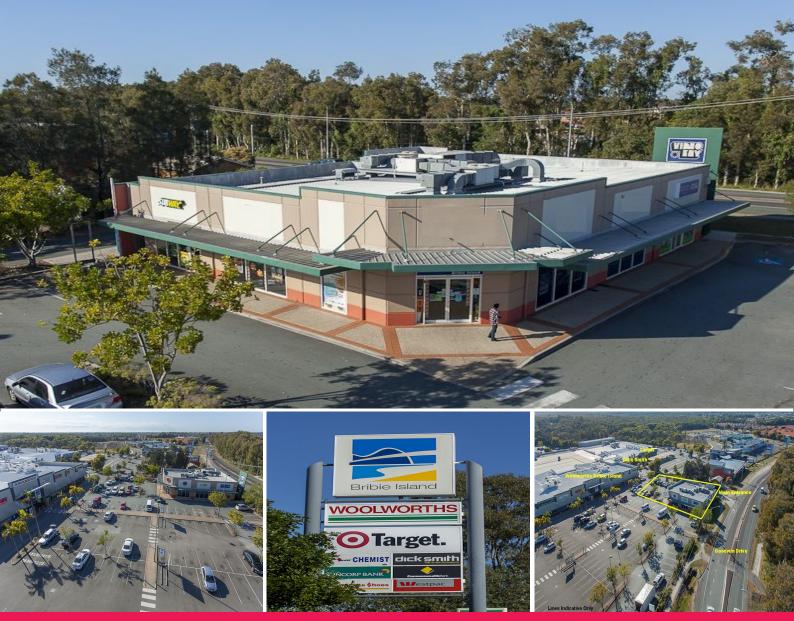

## Lot 2c, 241 Goodwin Drive, Bongaree QLD 4507

## TAKE ADVANTAGE 70m<sup>2</sup> - 240m<sup>2</sup> in busy Bribie Island Shopping Centre

- Flexible sizes range from 70m<sup>2</sup> 239m<sup>2</sup> for retail or office users
- Open plan floor area
- Exceptional location
- Adjoining major shopping centre
- Take advantage of busy shopping area of Bribie Island
- Next to strong tenants:- Subway and Pacific Smiles Dental

- Join Woolworths, Target, Liquor Land, Major Banks and 30 other retail shops located within the centre.

REF ID: 7493727

Retail FOR LEASE

240sqm