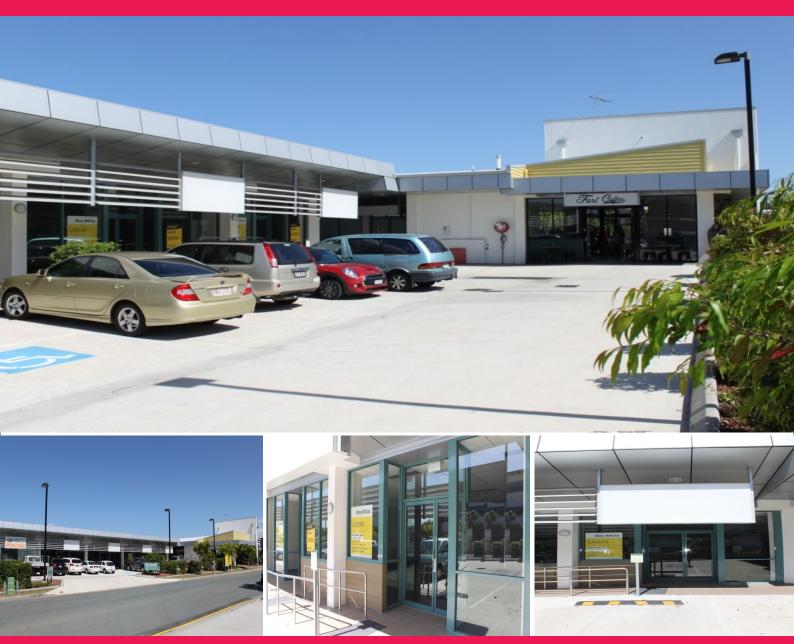

## **OPEN PLAN 107M? OFFICE/MEDICAL USE**

Centrally located office space and surrounded by the North Lakes Medical precinct, these office spaces are suitable for a range of businesses & medical uses.

- 107m? open plan office space
- Practical shape for ease of fitout
- Parking in front of tenancy
- Located next to very busy caf? (Fort Coffee)
- Great signage
- Fitted with air conditioning, kitchenette, carpet & lighting

REF ID:7599864

Offices FOR LEASE

107sqm

Ray White.

**Robert Rey** 

0418 774 343 robert.rey@cprmqld.com.au

**Natasha Grima** 

0427 099 900