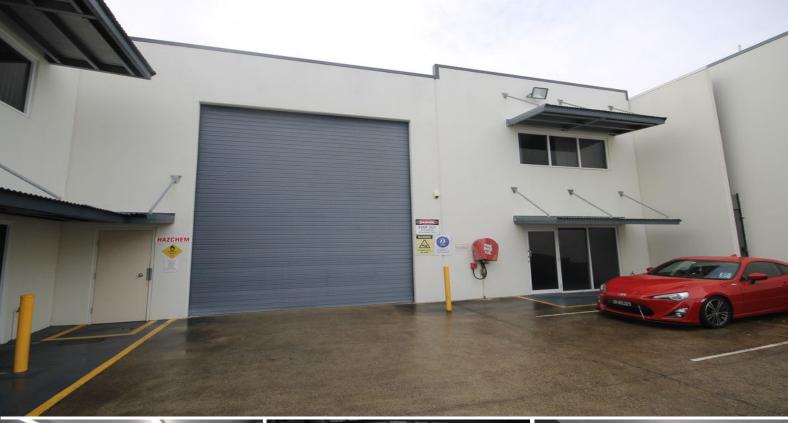

## 376sqm\* Modern Tilt Panel Warehouse/Office Unit

Ray White Commercial Bayside are pleased to present to the market exclusively For lease, Unit 6, 6-8 Tombo Street, Capalaba. The multi-functional industrial warehouse located in the heart of Capalaba's thriving industrial estate is suitable for a range of uses. Further details as follows:

- Modern office/warehouse unit located in a complex of 3
- 376sqm\* unit including 70sqm\* of quality ground floor office & 70sqm\* of Mezzanine Office
- Fully air-conditioned open plan office on both levels
- Easy & direct truck access via electric container height roller door
- Self-contained amenities
- On-site & street parking available