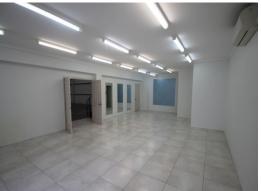

- Modern office/warehouse unit located in a complex of 3
- 376sqm\* unit including 70sqm\* of quality ground floor office & 70sqm\* of Mezzanine Office
- Fully air-conditioned open plan office on both levels
- Easy & direct truck access via electric container height roller door
- Self-contained amenities
- On-site & street parking available