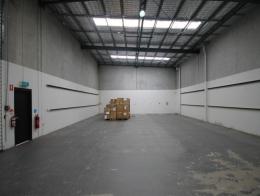

- Modern office/warehouse unit located in a complex of 3
- 376sqm\* unit including 70sqm\* of quality ground floor office & 70sqm\* of Mezzanine Office
- Fully air-conditioned open plan office on both levels
- Easy & direct truck access via electric container height roller door
- Self-contained amenities
- On-site & street parking available