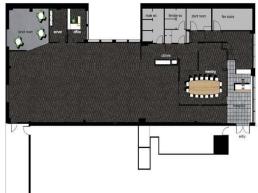

## **Quality Office Space At Excellent Value**

- 347m2 of open plan office space on level 2 of this immaculate building
- The vacancy has been recently refurbished and offers a revamped reception, boardroom, private toilets and kitchenette facilities
- New carpet, paint and ceiling finishes also included in recent refurbishment
- Partitioned areas also included and two tandem (4) car park bays available at market rent