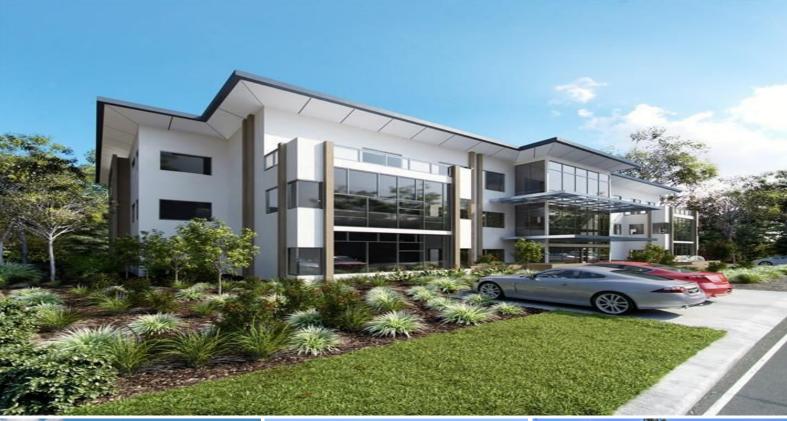

## FREEWAY OFFICE PARK - READY NOW!

- Developed by OPD
- Buildings occupy less than 35% of total 3.8HA site.
- Cafe in park.
- Fantastic signage along Logan Road and M1 Motorway.
- Larger areas under construction (up to 4000m2)
- 1 carpark per 30m2 more possible no better available!

Freeway office park is located in one of South East Queensland's fastest growing commercial precincts and provides users with architecturally striking designed buildings. Ideally suited for those tenants wanting a strong corporate presence. The park is within walking distance of the Underwood Convenience Centre and public transport. A half hourly bus service operates from the park to the Kuraby train station and the Eight Mile Plains bus terminal. Westfield Garden City is just 5 minutes away. High quality tenants in the 8 building complex include Mazda, MTA