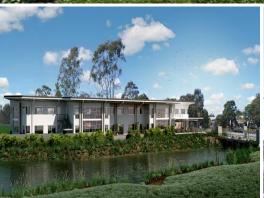

## FREEWAY OFFICE PARK - READY NOW!

- Developed by OPD
- Buildings occupy less than 35% of total 3.8HA site.
- Cafe in park.
- Fantastic signage along Logan Road and M1 Motorway.
- Larger areas under construction (up to 4000m2)
- 1 carpark per 30m2 more possible no better available!

Freeway office park is located in one of South East Queensland's fastest growing commercial precincts and provides users with architecturally striking designed buildings. Ideally suited for those tenants wanting a strong corporate presence. The park is within walking distance of the Underwood Convenience Centre and public transport. A half hourly bus service operates from the park to the Kuraby train station and the Eight Mile Plains bus terminal. Westfield Garden City is just 5 minutes away. High quality tenants in the 8 building complex include Mazda, MTA