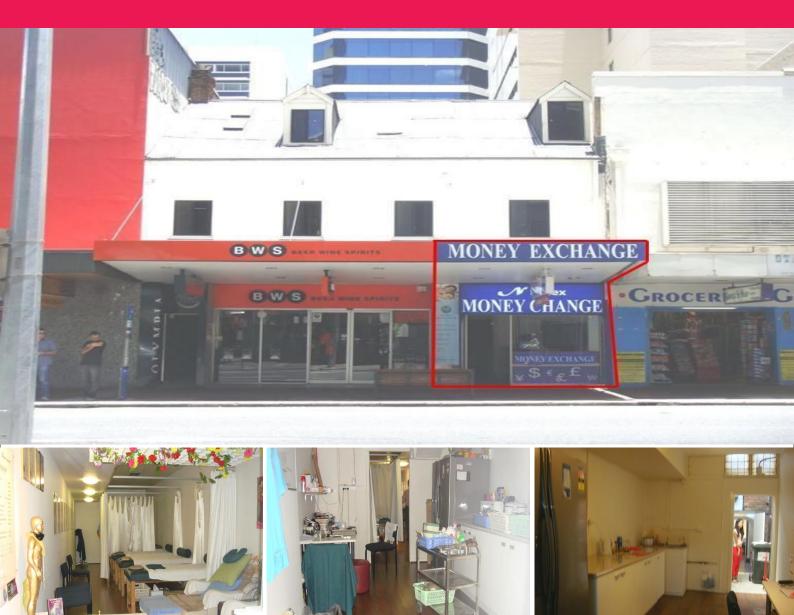

## HIGH PROFILE POSITION

This prime retail space is located in the northern end of George Street which is in the middle of the Multi-Billlion Dollar North Quarter Rejuvenation.

The area is attracting several high profile corporations and federal government bodies due to its strategic location and excellent amenities. This ideal 125m2 retail space is adjacent to BWS and sits between the Transit Centre and Queen Street Mall which has a huge volume of foot traffic.

For further information please contact Hiep Nguyen 0414 311 262 or hiepn@commercialfn.com Retail FOR LEASE

125sqm