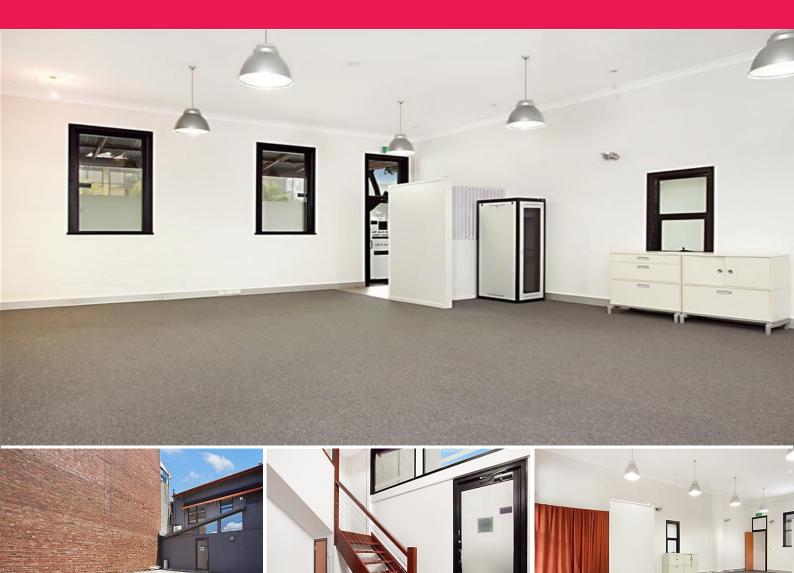

## **AUCTION - VALLEY FREESTANDER!**

- \* Wed 29th Feb 2pm @ Level 1/220 Melbourne St South Brisbane
- \* 180m2 office
- \* 2 street frontage
- \* 6 car parks
- \* Redevelopment potential

A beautifully presented office over two levels with two street frontages to high traffic streets. With massive signage potential and future hi-rise potentia, I your investment here will continue to benefit from the extensive development nearby of the RNA Showgrounds and multiple Hi Rise Towers