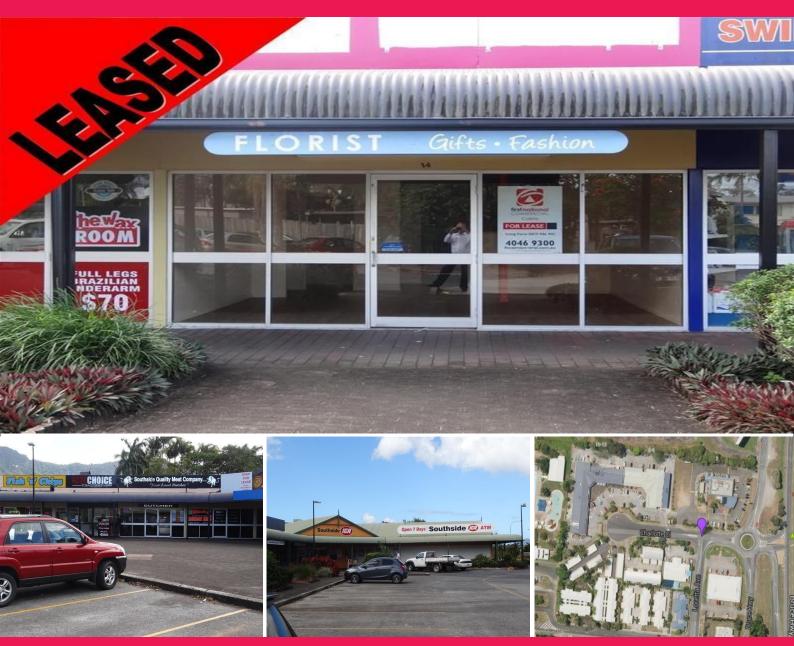

## 14/10 Charlotte Close, Woree QLD 4868

## For Lease long or short term Shop 10 / 10 Charlotte Cl. W

A great little shop ready for your new business, in the busy Southside Shopping Village Woree, just behind McDonalds restaurant.

Approx. 61 m2 glass front shop with rear access and ample parking for your customers. Good display room or convert to your own requirements. Create your business here surrounded by other popular shops in this local centre. Would suit many retail or small office type enterprises with easy access to The Bruce Hwy. and Cairns.

Call agent Greg Peck 0419 946 902 or greg.peck@fncairnscentral.com

Retail

FOR LEASE

61sqm