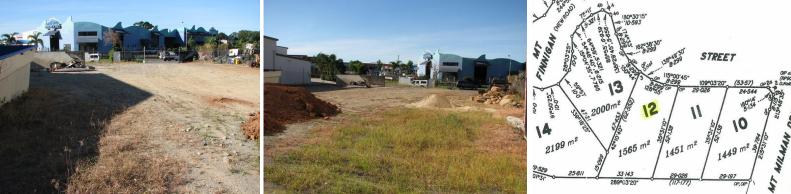

## VACANT COMMERICAL SITE

This attractive 1565m2 commercial site is located in prime on Mt Koolmoon St in Smithfield, which is fast becoming the northern commercial precinct of Cairns approx. 17km north of the CBD.

Current Features:

- Commercial Zoning
- Approx 24m frontage

Development FOR SALE

Grant Stone 0407 147 084 grant.stone@fncairnscentral.com