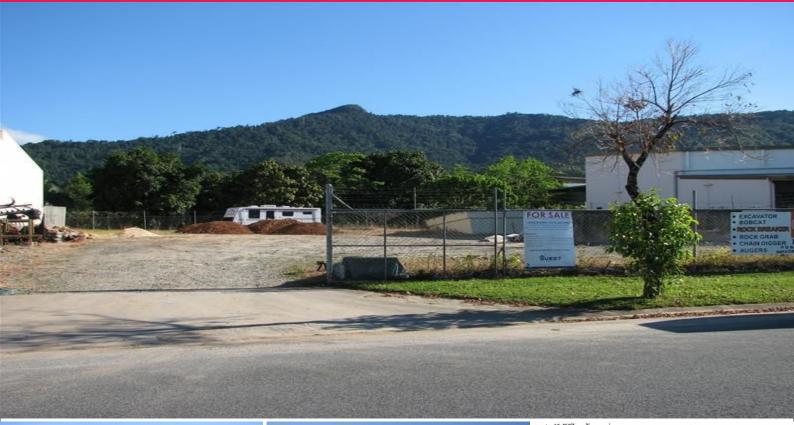

## VACANT COMMERICAL SITE

This attractive 1565m2 commercial site is located in prime on Mt Koolmoon St in Smithfield, which is fast becoming the northern commercial precinct of Cairns approx. 17km north of the CBD.

This property is located opposite Smithfield Shopping Centre and close to some major national retailers including Bunnings, Supercheap Auto, Sams Warehouse and Mitre 10, just to name a few.

Capitalise on prime highway exposure and proximity to Smithfield Village, Cairns largest coastal residential development site.

Current Features:

- Commercial Zoning
- Approx 24m frontage

Development FOR SALE

Grant Stone 0407 147 084 grant.stone@fncairnscentral.com