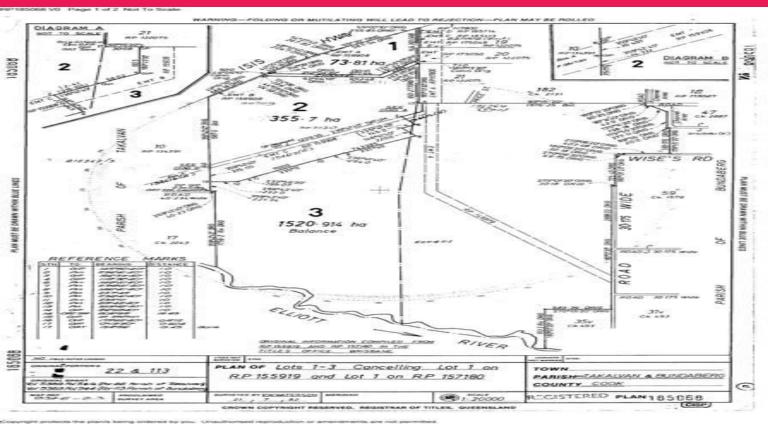

## **EXPRESSION OF INTEREST (2.04ha & 2.63ha)**

NO WORRIES OF FLOODING HERE!!!

Boasting three hectares of vacant land,

High & dry,

Zoned general industry,

Level land ready to build on,

Fully serviced,

Two street frontage - Brickworks Circuit & Enterprise Street.

In the heart of Bundaberg's premier Industrial estate.

Fast & easy access to Isis highway,

Part of Bundaberg's B-Double route.

Strategically located between the airport & Bundaberg CBD.

Price offers to purchase