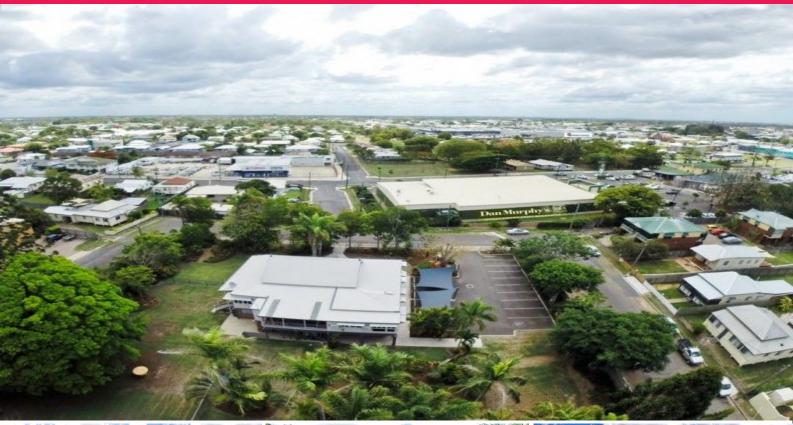

## 2 Normanby Square, Bundaberg South QLD 4670

## **REDUCED TO SELL NOW**

A beautiful double story building which was originally built in 1883 and has had an extensive renovation done offering location and potential suited to the discerning buyer.

- \* Located 900m2 from Bundaberg CBD.
- \* Total land area 3,926m2
- $^{\ast}$  Lot 9 -11 (2,853m2) zoned Residential B Amalgamated and approved for commercial class 5 use
- \* 1,037 m2
- res B land

 $^{\ast}$  Sealed asphalt car park with 16 car spaces including 2 for disability access.

 $^{\ast}$  The extensive renovation included roofing, rewiring, new plumbing, full sheeting and sealing of all walls, repl