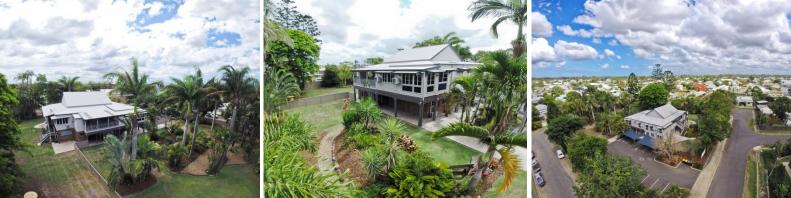

## 2 Normanby Square, Bundaberg South QLD 4670

## **REDUCED TO SELL NOW**

A beautiful double story building which was originally built in 1883 and has had an extensive renovation done offering location and potential suited to the discerning buyer.

- \* Located 900m2 from Bundaberg CBD.
- \* Total land area 3,926m2
- $^{\ast}$  Lot 9 -11 (2,853m2) zoned Residential B Amalgamated and approved for commercial class 5 use
- \* 1,037 m2
- res B land

 $^{\ast}$  Sealed asphalt car park with 16 car spaces including 2 for disability access.

 $^{\ast}$  The extensive renovation included roofing, rewiring, new plumbing, full sheeting and sealing of all walls, repl