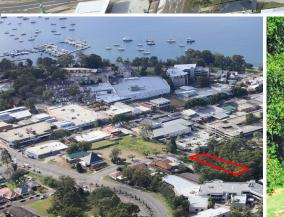

## For Sale with offers over \$230,000 + GST

-Vacant mixed use development land in sought after location

-Land rating valuation of \$280,000 for 2014

-Site Area 1,224sqm approximately; Height limit of 10 - 13 metres;

-Zoned B4 Mixed Use under the Lake Macquarie LEP 2014

-Adjacent Toronto Private Hospital

-Short Stroll to Town Centre & Lake Macquarie

-Potentially Suitable (STCA) for mixed use development or a variety of uses including, but not limited to: boardi