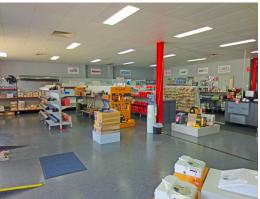

The Property consists of a modern single level warehouse with associated showroom space, a high clearance loading dock, shop front parking and direct access onto Young Road.

Showrooms/bulky Goods FOR LEASE

655sqm

Zoned IN2 Light Industrial.

Building areas: Showroom 220sqm (approx) Warehouse 435sqm (appro

**Brent Sinclair** 

0407 027 277 Brent.Sinclair@au.knightfrank.com **Dan Barry** 0437 558 085

Dan.Barry@au.knightfrank.com