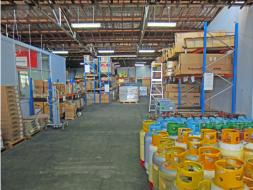

The Property consists of a modern single level warehouse with associated showroom space, a high clearance loading dock, shop front parking and direct access onto Young Road.

Showrooms/bulky Goods FOR LEASE

655sqm

Zoned IN2 Light Industrial.

Building areas: Showroom 220sqm (approx) Warehouse 435sqm (appro

**Brent Sinclair** 

0407 027 277 Brent.Sinclair@au.knightfrank.com **Dan Barry** 0437 558 085

Dan.Barry@au.knightfrank.com