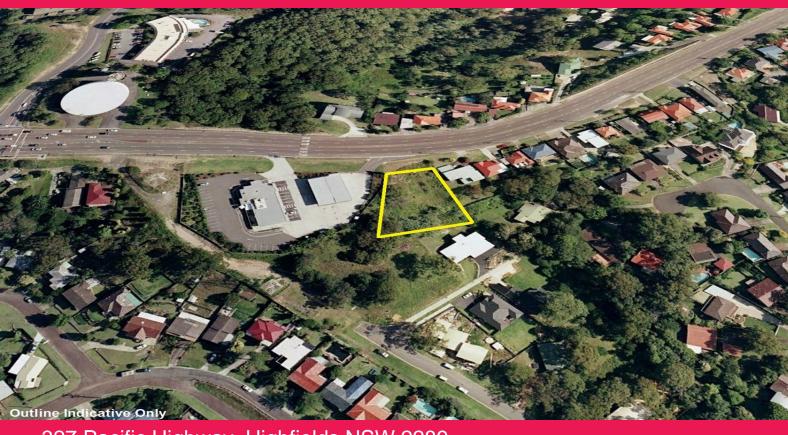

#### 327 Pacific Highway, Highfields NSW 2289

### **DA Approved Development Site**

- Elevated land parcel of 1,442m?\* with 23 metre street frontage to Pacific Highway

- Conveniently situated, just 3.5km\* to Charlestown CBD, and 8.8km\* to Newcastle CBD

- Ready to build now! \*DA approval for 4 architecturally designed townhouses with ocean views (plans available)

- Commence pre-marketing upon exchange

\*Approximately

For Sale: \$360,000 ONO

For more information please follow the link to our digital data room: http://raywhitecommercialnewcastle.com/nsw/highfields/1209514/ Land FOR SALE