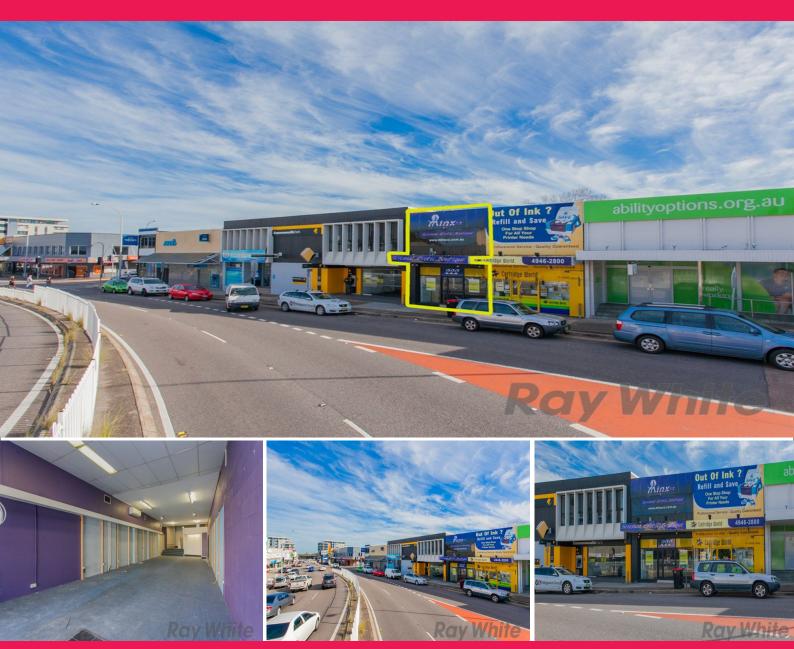

## 1/222 Pacific Highway, Charlestown NSW 2290

## **BUSY RETAIL LOCATION**

- Take advantage of the existing 'Adult Store' DA Approval.
- Be seen at this main road location with high exposure to foot and vehicle traffic and excellent signage opportunity.
- Building floor area approximately 120sqm.
- Immediate neighbours include CBA and ANZ banks, NDIS, NRMA and Cartridge World. Nearby developments include Hoyts Cinema Complex, Hilltop Plaza and Charlestown Square.

FOR LEASE: \$40,000 pa gross + GST

Retail

FOR LEASE

120sqm