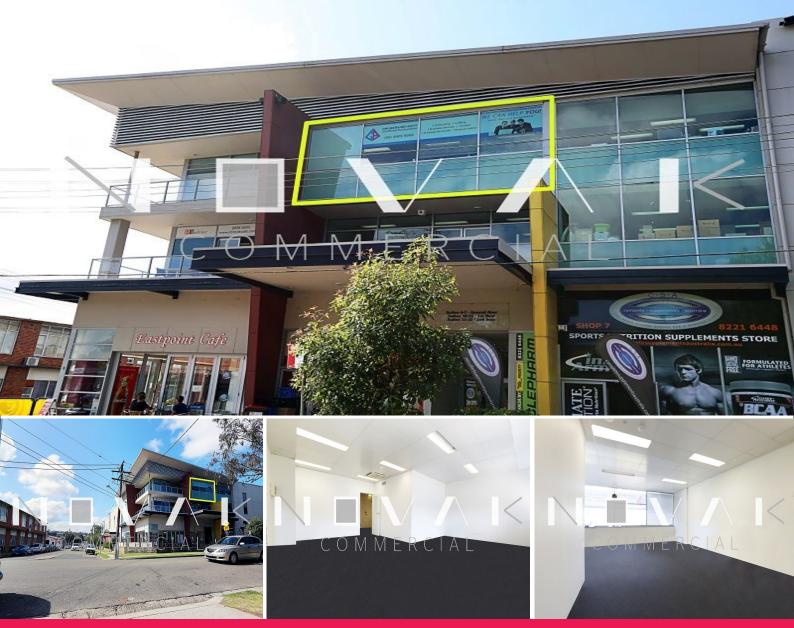

34/42-46 Wattle Road, Brookvale NSW 2100

## PERFECTLY POSITIONED 70 SQM OFFICE SPACE

SEE IT TODAY, TONIGHT, TOMORROW, ANYTIME YOU LIKE? CALL US, WE NEVER SLEEP:)

For sale offers over \$300,000 + GST For lease offers over \$18,000 pa + GST

On offer is a superbly positioned 70 sqm retail or office space located in the very popular East Point Building, Brookvale.

The unit boasts a large open plan layout which is currently partitioned and surrounded by glass window panels allowing for plenty of natural light. Kitchenette, double underground parking & currently a fully tenanted building this is sure to be snapped up quickly!