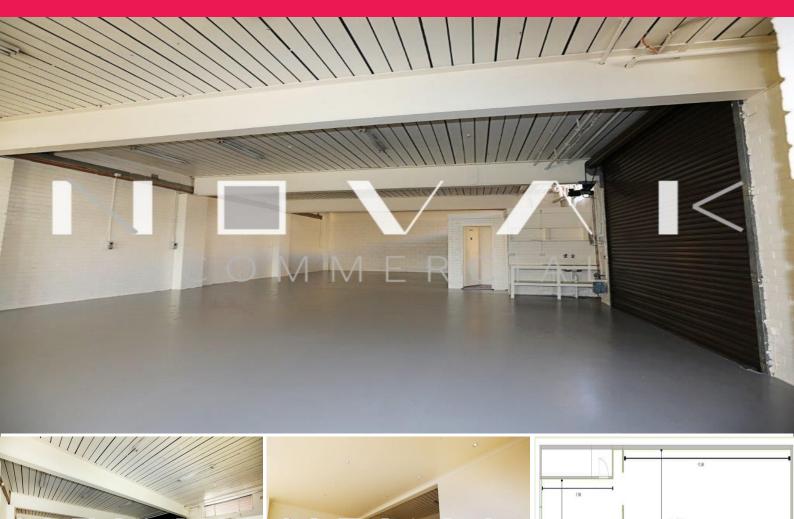

## SUPERB RETAIL + OFFICE + WAREHOUSE SPACE IN BROOKVALE

SEE IT TODAY, TONIGHT, TOMORROW, ANYTIME YOU LIKE? CALL US, WE NEVER SLEEP:)

Great exposure located on the busy Harbord Road near Warringah and Pittwater Road intersection.

Features:

- Showroom facing the main road
- Showroom and office area air-conditioned
- Own shower and Male/Female toilet facility
- Kitchenette x 2 with hot water
- Roller door to the lo

Retail

FOR LEASE