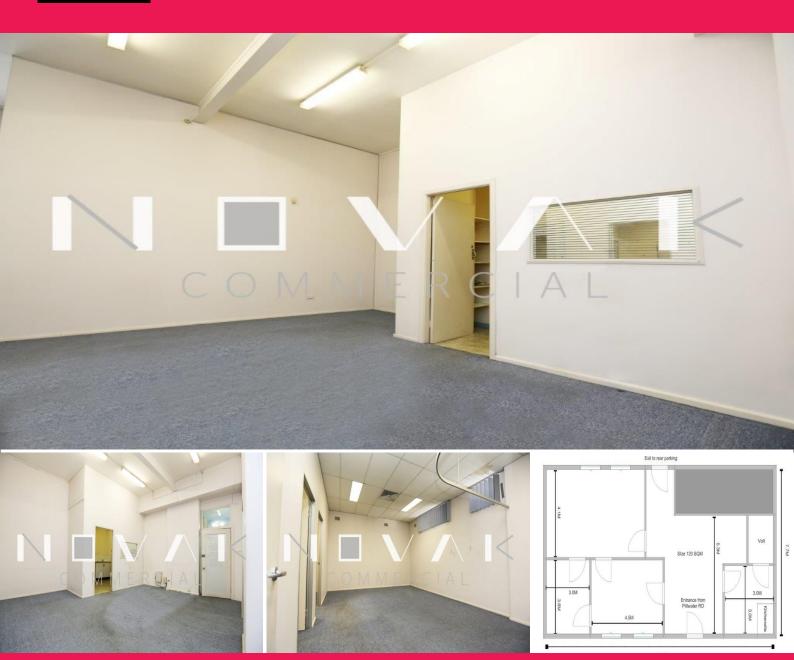

## THE PERFECT FLEXIBLE OFFICE SPACE IN CENTRAL DEE WHY

SEE IT TODAY, TONIGHT, TOMORROW, ANYTIME YOU LIKE? CALL US, WE NEVER SLEEP:)

| Great space for any profession, medical, solicitor, accountancy etc

| Flexible blank space | 100sqm

| Beautiful natural light

| Located in the heart of busy Dee Why

| Professional layout | Reception area and multiple consulting rooms

| Very convenient; direct access to rear car park

| Separately metered electricity | Phone line connected

| Common restroom facilities

Offices

FOR LEASE

120sqm

**Michael Burgio** 

0430 344 700

novak@mail.inspectrealestate.com.au novak@mail.inspectrealestate.com.au