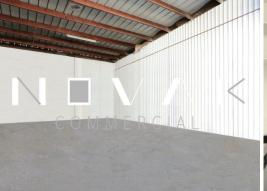

## **64 SQM INDUSTRIAL UNIT WITH OFFICE**

Great size tidy factory bay in a fantastic position of the block. Would suit a range of commercial and industrial uses; this is the pick of the bunch. Located just off Powderworks Road in an established light industrial area of North Narrabeen.

This is a well-established quiet industrial area with easy access to Wakehurst Parkway and Pittwater Road.

Details

- 64sqm industrial unit + private office

\*measurements & times a

Industrial FOR LEASE

64sqm