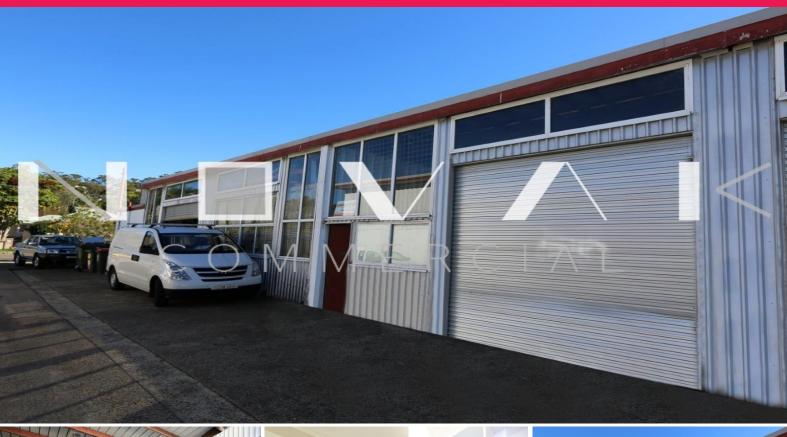

2/27-29 Warraba Street, North Narrabeen NSW 2101

## **64 SQM INDUSTRIAL UNIT WITH OFFICE**

Great size tidy factory bay in a fantastic position of the block. Would suit a range of commercial and industrial uses; this is the pick of the bunch. Located just off Powderworks Road in an established light industrial area of North Narrabeen.

This is a well-established quiet industrial area with easy access to Wakehurst Parkway and Pittwater Road.

Details

- 64sqm industrial unit + private office

\*measurements & times a

Industrial FOR LEASE

64sqm