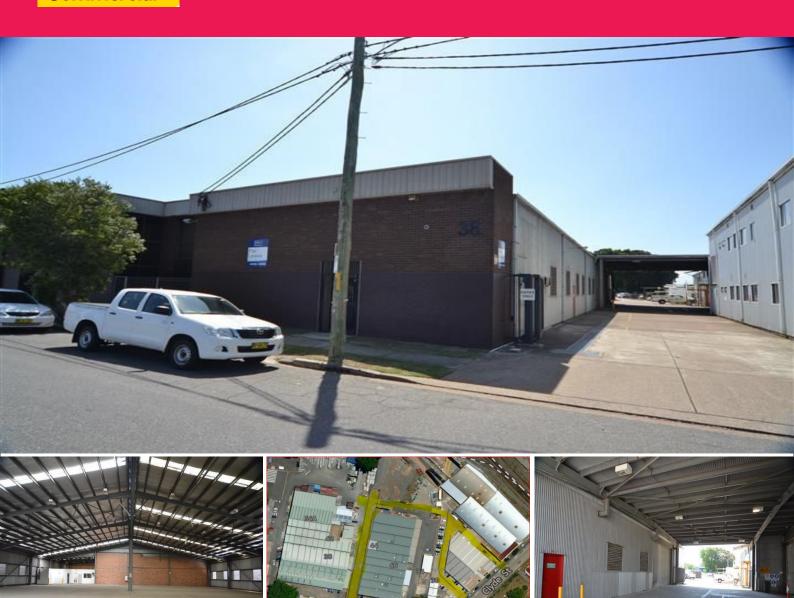

# 38 Clyde Street, Hamilton North NSW 2292

## **Fabrication Warehouse Close to the City**

Building Area: 1,530m2 (approx)

Fronting Clyde Street Hamilton North it has (3) drive accesses - it also has:

Covered awning for loading 200 amps power Insulated walls and roof Excellent ventilation 100m2 (approximate) of offices and amenities

This building is ideal for semi-trailer access and with the large power supply could easily be converted to manufacturing as it is located in a Light Industrial area alongside UGL train maintenance facil