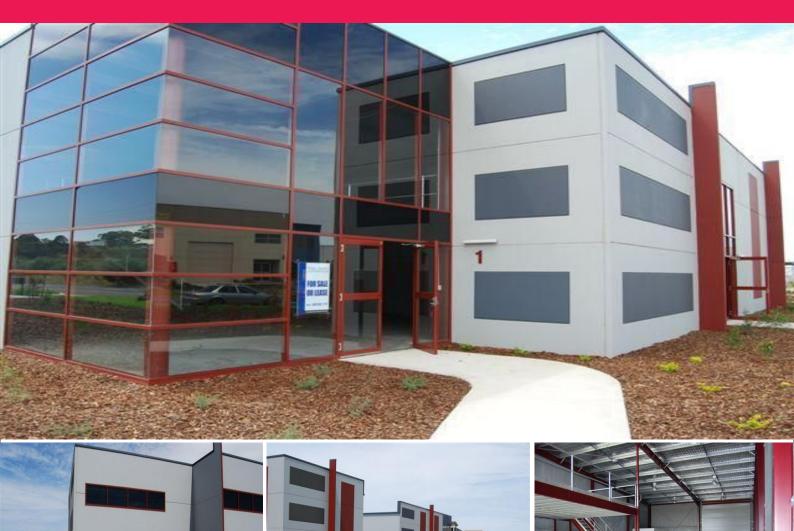

## THE FOUNDRY - STEEL RIVER

- \* Located near the entrance of the Steel River Industrial Park
- \* Brand new industrial warehouses
- \* Corner location with ample drive-through parking
- \* Steel frame, pre-cast concrete panels, aluminium shopfronts
- \* Mezzanine, kitchen, male/female amenities and shower
- \* Areas from: 77m2 up to 316m2
- $^{\star}$  Lease from: \$13,950pa up to \$40,500pa + OGs + GST
- \* Sale from: \$155,000 up to \$450,000 + GST