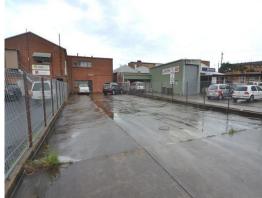

## PARKING GALORE RIGHT AT YOUR DOOR

With 11 on-site car parks this glass fronted secure brick building was once a bank in it's past life.

It has plenty of natural light, tiled floors, open-planned ground floor area with two partitioned offices, lunch room and archive storage and separate amenities.