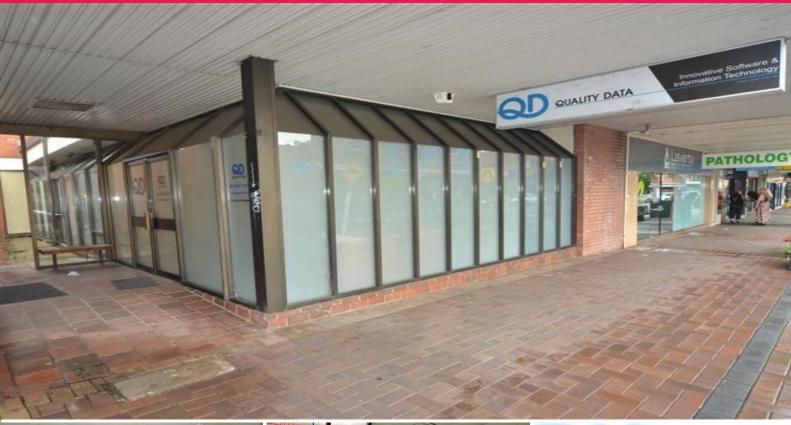

## PARKING GALORE RIGHT AT YOUR DOOR

With 11 on-site car parks this glass fronted secure brick building was once a bank in it's past life.

It has plenty of natural light, tiled floors, open-planned ground floor area with two partitioned offices, lunch room and archive storage and separate amenities.

Conveniently located in the main street of Wallsend, it offers the ability to retail at far less than shopping centre rents or act as it is now as an office that is convenient for staff and customers alike.