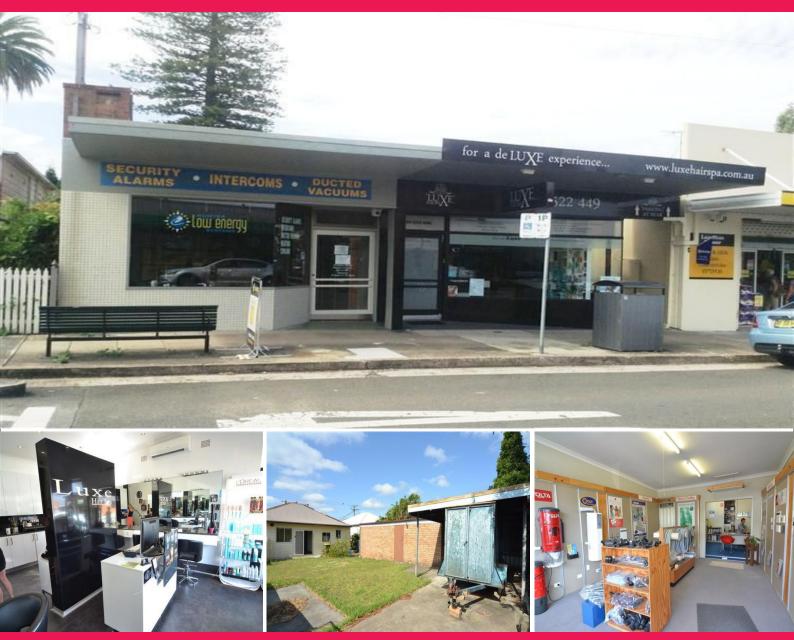

## , Lambton NSW 2299

## **INVESTMENT AUCTION**

This investment opportunity is located right in the middle of Lambton's Main Street & CBD.

Split into two tenancies, this single level commercial building has a steady income stream with the potential for future increases to the annual yield.

Key physical features include:

- \* Dual income
- \* Great main street exposure
- \* Storage
- \* Stand alone building

Property in this inner Newcastle suburb is tightly held due to the popularity of its thriving village style CBD &

Retail FOR SALE

90sqm

Jason Morris 0425 302 778 jason.morris@rhplus.com.au Alan Tonks 0474 744 422 alan@alantonks.com.au