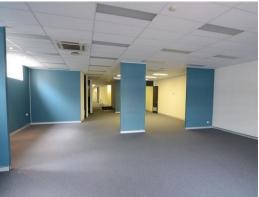

## **REDUCED RENT - Office or Retail**

The asking rent on this property has been drastically reduced and is now similar to what it was back in the year 2000!

This building offers an opportunity to be utilised as an office again or return to a retail trading outlet.

#### Features include:

- \* 480m2 office floor area (approx).
- \* 160m2 of storage/warehousing (approx.) + product lift.
- \* Rear roller door & loading dock.
- \* Parking area at rear.
- \* Air conditioned.