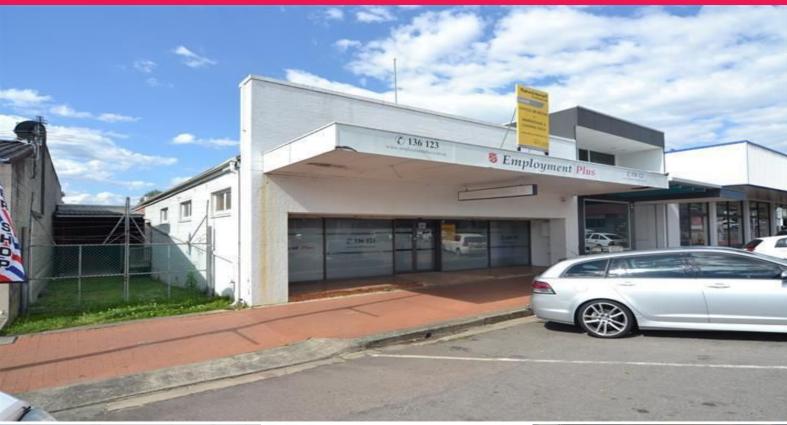

# Entire Site/45 William Street, Raymond Terrace NSW 2324

## **REDUCED RENT - Office or Retail**

The asking rent on this property has been drastically reduced and is now similar to what it was back in the year 2000!

This building offers an opportunity to be utilised as an office again or return to a retail trading outlet.

#### Features include:

- \* 480m2 office floor area (approx).
- \* 160m2 of storage/warehousing (approx.) + product lift.
- \* Rear roller door & loading dock.
- \* Parking area at rear.
- \* Air conditioned.