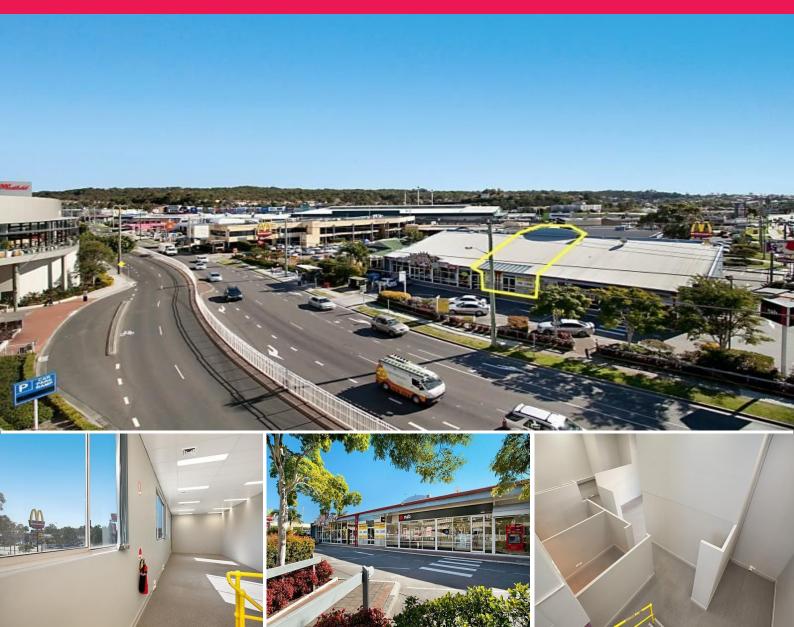

## **Capture the Passing Trade**

Situated opposite Westfield Kotara, next to NAB, alongside of McDonalds and in front of KFC, this is truly a remarkably positioned premise for a small retailer or high exposure office user. Currently consists of;

- \* Reception area
- \* Meeting room
- \* Office cubicles as well as open plan area
- \* Mezzanine level
- \* Computer cabling
- \* Kitchen/lunchroom & amenties
- \* Ducted air-conditioning

Enjoy the convenience of this location with plenty of on-site parking and business right at your door step. This

Retail

FOR LEASE

232sqm