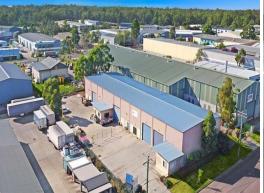

## **Factory and Yard for Lease**

Building Area: 878m2 (approx)

Situated in the Beresfield Industrial Estate close to the F3 Freeway and New England Highways this rear unit of a (2) unit complex includes:

Secure concrete yard
(2) roller door access
Internal office as well as external
High clearance
Clearspan
(10) onsite car parks

This unit has been used for fabrication and general warehousing in the past and is ideally suited to either of th