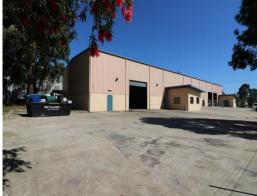

## **Factory and Yard for Lease**

Building Area: 878m2 (approx)

Situated in the Beresfield Industrial Estate close to the F3 Freeway and New England Highways this rear unit of a (2) unit complex includes:

Secure concrete yard
(2) roller door access
Internal office as well as external
High clearance
Clearspan
(10) onsite car parks

This unit has been used for fabrication and general warehousing in the past and is ideally suited to either of th