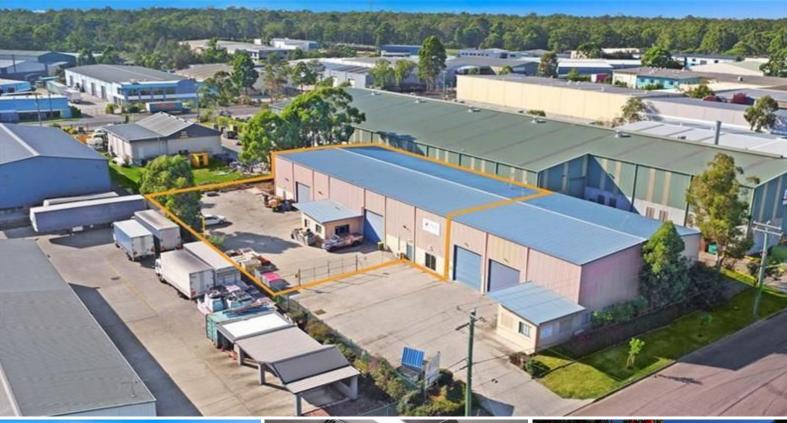

## **Factory and Yard for Lease**

Building Area: 878m2 (approx)

Situated in the Beresfield Industrial Estate close to the F3 Freeway and New England Highways this rear unit of a (2) unit complex includes:

Secure concrete yard
(2) roller door access
Internal office as well as external
High clearance
Clearspan
(10) onsite car parks

This unit has been used for fabrication and general warehousing in the past and is ideally suited to either of th