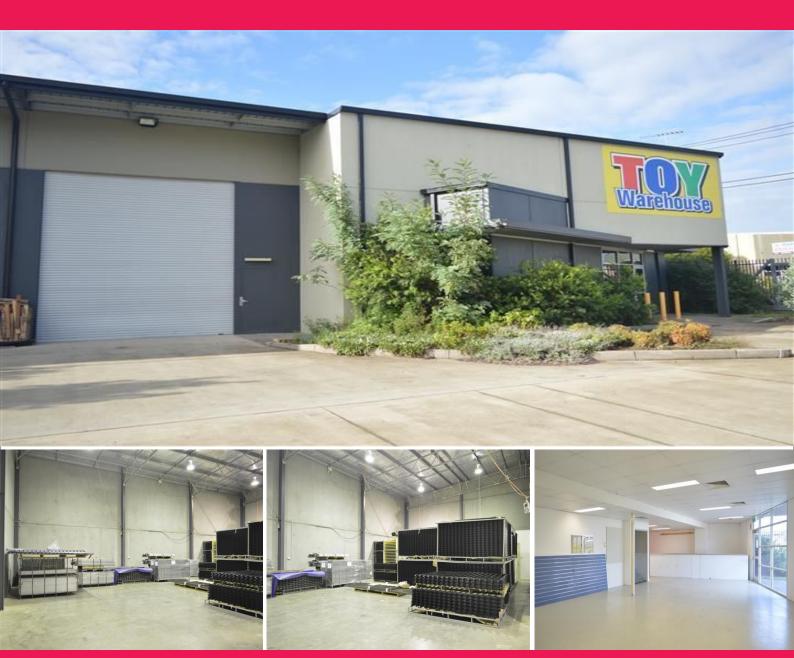

## WELL PRESENTED WAREHOUSE WITH EXISTING SHELVING AND PALLET RACKING

Situated directly behind the Harvey Norman Supa Centre, this property will benefit from flow through traffic feeding into the Centre.

The building represents one of the few industrial facilities in the Rutherford Estate that are stylish, secure and functional. This building is only for those who take pride in the appearance of their business and wish their employees to work in a pleasant, functional environment.

Warehouse Area: 300m2

Industrial FOR LEASE

400sqm

Raine&Horne. Commercial

**Steve Dick** 

0425 302 771 steve@rhplus.com.au