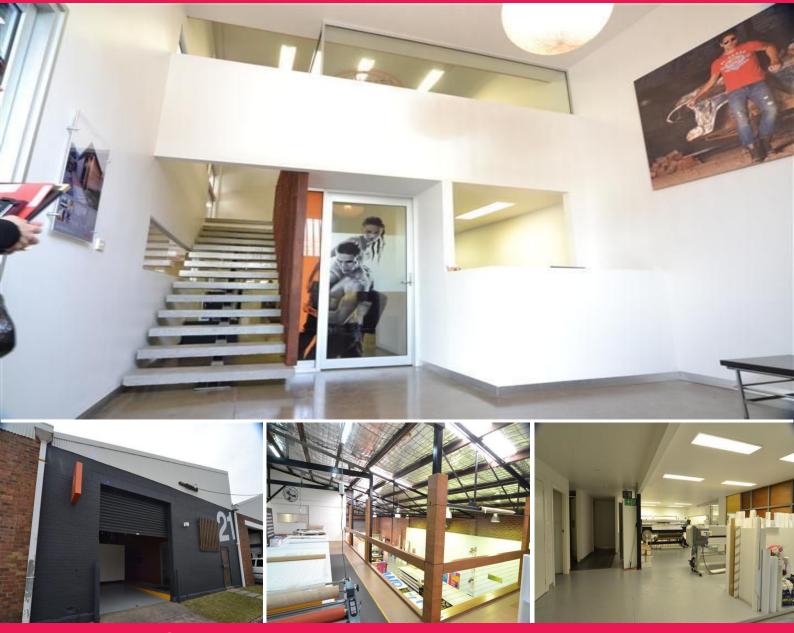

## More Office than Warehouse

Located close to the centre of Newcastle this strata titled Wickham building is an ultra-clean modern office and warehouse facility which includes:

Sleek reception/waiting area Classy meeting room Shiek semi-open plan offices Flexible clean work areas High clearance open warehouse Useful and functional mezzanine work area

This unit is unusual in that the owner has undertaken an extensive fitout for their own use and has now outgrown this facility and is moving on - leaving behind this ultra-modern industrial/commercial pr