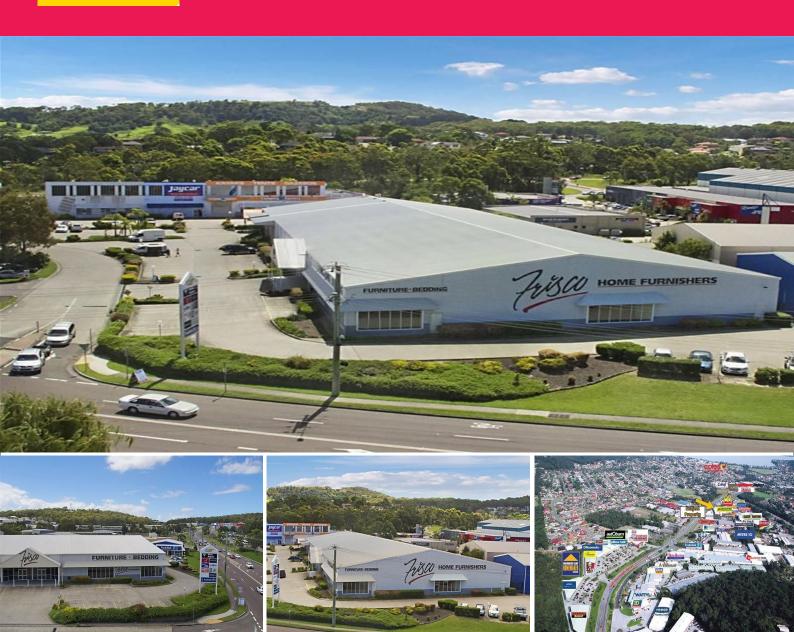

## Raine&Horne. Commercial

Unit 1/391 Hillsborough Road, Warners Bay NSW 2282

## **BIG EXPOSURE - BIG SITE - BIG OPPORTUNITY!!**

LOCATION

The subject property is prominently positioned with excellent frontage & exposure to busy Hillsborough Road, within the heart of Warners Bays popular destinational bulky goods precinct. The building is located within the immediate vicinity of various retail traders including Workout World, McDonalds, 7-Eleven Service Station, Subway & Jaycar to name a few.

Offices

FOR LEASE

3507sqm

Description

Landmark building in established bulky goods retail precinct. Zoned 4(3) Industrial Urban Services. A building of this siz Raine&Horne. Commercial

**Alan Tonks** 

0474 744 422 alan@alantonks.com.au