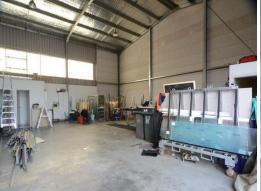

Translucent wall panels provide excellent natural light; generous clearance heights offer good volume for access and storage.

Features include:

- \* 170m2 (approx) warehouse
- \* Small office
- \* Male & female toilets
- \* Kitchenette
- \* Automatic roller door