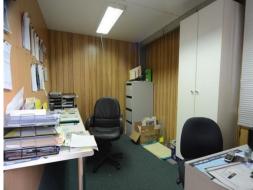

Translucent wall panels provide excellent natural light; generous clearance heights offer good volume for access and storage.

Features include:

- \* 170m2 (approx) warehouse
- \* Small office
- \* Male & female toilets
- \* Kitchenette
- \* Automatic roller door