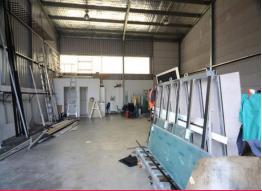

Translucent wall panels provide excellent natural light; generous clearance heights offer good volume for access and storage.

Features include:

- \* 170m2 (approx) warehouse
- \* Small office
- \* Male & female toilets
- \* Kitchenette
- \* Automatic roller door