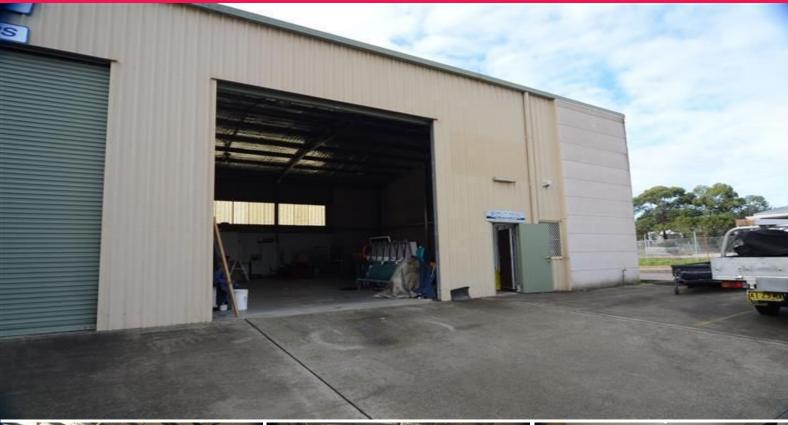

## STRAIGHT DRIVE THROUGH ACCESS

Ideally situated to provide straight drive through access, this warehouse offers an excellent position for easy loading and unloading, and is in a highly convenient location within the Cardiff Industrial Estate.

Translucent wall panels provide excellent natural light; generous clearance heights offer good volume for access and storage.

Features include:

- \* 170m2 (approx) warehouse
- \* Small office
- \* Male & female toilets
- \* Kitchenette
- \* Automatic roller door