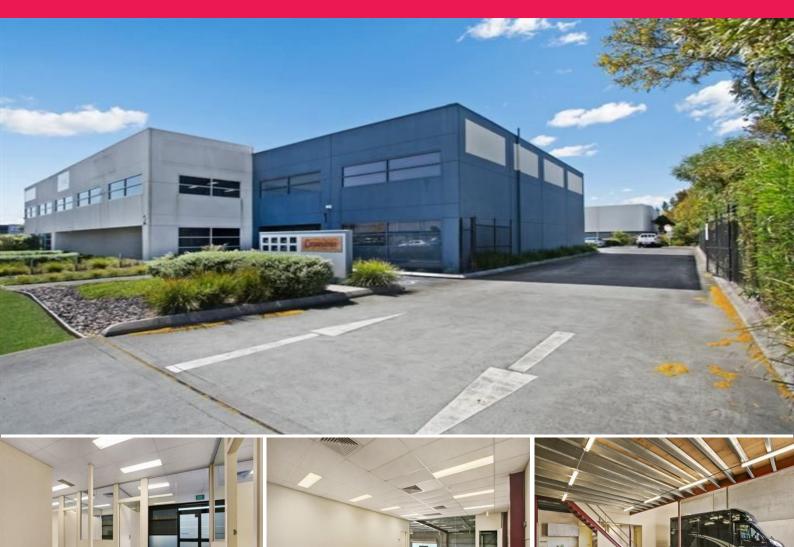

## WAREHOUSING WITH TOP CLASS OFFICES

Located within the Steel River Industrial Estate is this modern concrete panel constructed warehouse and office facility. This location provides easy access to both Newcastle's port & CBD. The property includes:

- \* 114m2 (approx.) Warehousing
- \* 214m2 of offices over 2 levels
- \* 54m2 mezzanine storage
- \* Data cabling and ducted air throughout
- \* 5 metre automatic roller door
- \* Great employees amenities

This property is very well presented and is sure to make any business proud to call it home. Call today for your

Industrial FOR SALE

382sqm