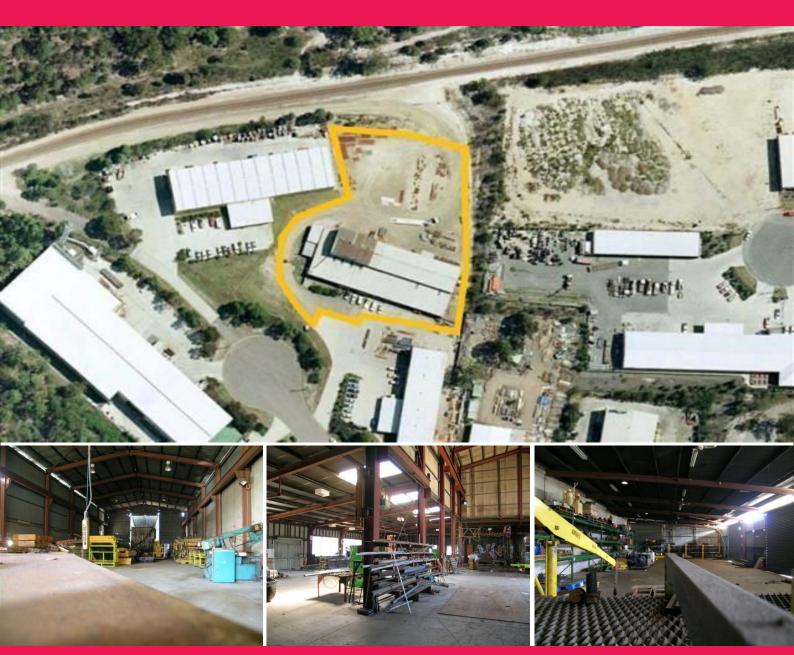

## **Craned Building with Yard**

This building may not be the prettiest industrial building in the street however it has to be one of the most functional properties in the Region:

High Bay Workshop of 816m2 (5) tonne - new overhead crane Lower level Workshop of 726m2 Office and amenities 90m2 Hardstand Yard of 3000m2 (approx)

This is one of the few existing industrial buildings which satisfies the external space requirements of larger users in fabrication and/or transport.

Industrial FOR LEASE

1632sqm

Raine&Horne. Commercial