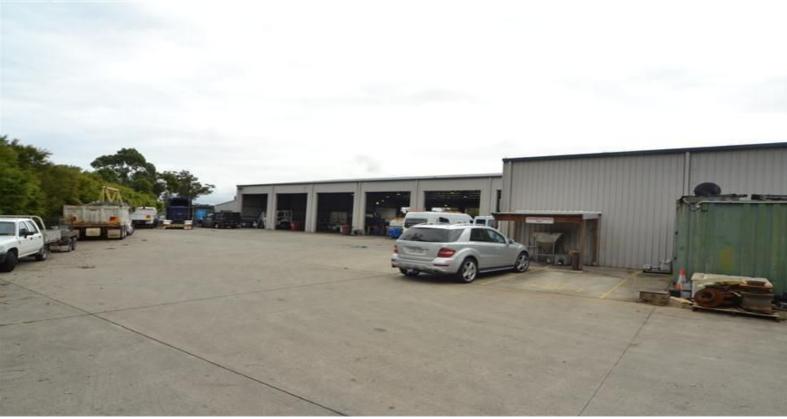

## **Truck Maintenance Facility**

Situated in Thornton this is the first time this facility has been available for nearly (15) years. Designed specifically for heavy vehichle maintenance its location provides for easy access to the Freeway, the Hunter Valley and the City. Some of its features include:

(6) B-Double length workbays

(2) Full length pits

Washdown bay

Display yard

Separate spare parts warehouse

Full drive-through access

Well appointed offices and amenities

Rarely do facilities wh