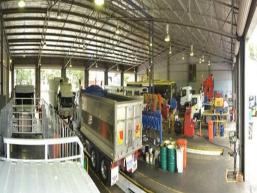

## **Truck Maintenance Facility**

Situated in Thornton this is the first time this facility has been available for nearly (15) years. Designed specifically for heavy vehichle maintenance its location provides for easy access to the Freeway, the Hunter Valley and the City. Some of its features include:

(6) B-Double length workbays

(2) Full length pits

Washdown bay

Display yard

Separate spare parts warehouse

Full drive-through access

Well appointed offices and amenities

Rarely do facilities wh