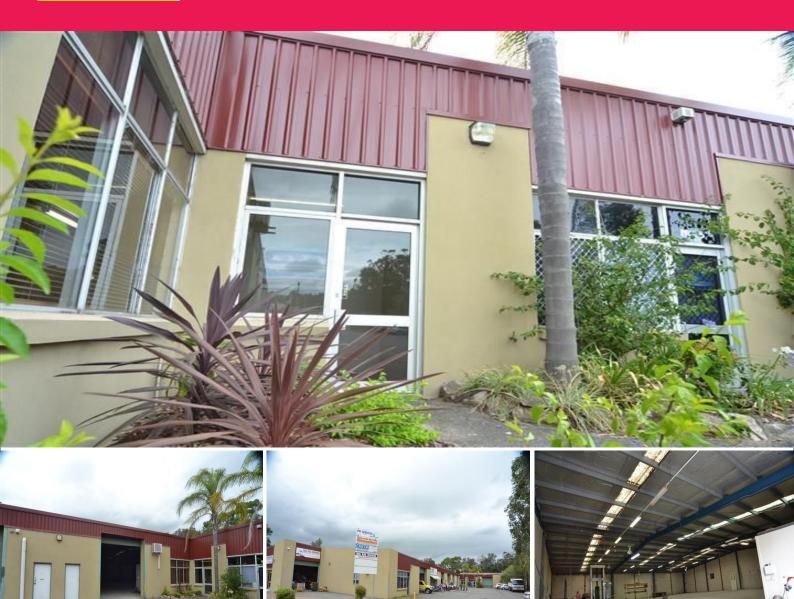

## Unit 5/6 Carbine Close, Maryland NSW 2287

## Warehouse and Office

Building Area: 579m2

Situated in the Maryland industrial area at Wallsend this older brick factory unit is tucked away in a quiet complex that has plenty of car parking and truck turning, the unit itself includes:

(1) large roller door (3.5 high x 3.6 wide)
Small air-conditioned office
Separate storeroom
(7) car parks
3-Phase power of 100amps
Kitchenette
Male/Female amenities

This building has been used continually for the last (15) years as a joinery and has just recently undergone an exterior makeover courtesy of the Body Corporate. Wtih bidding expected to commence in the early