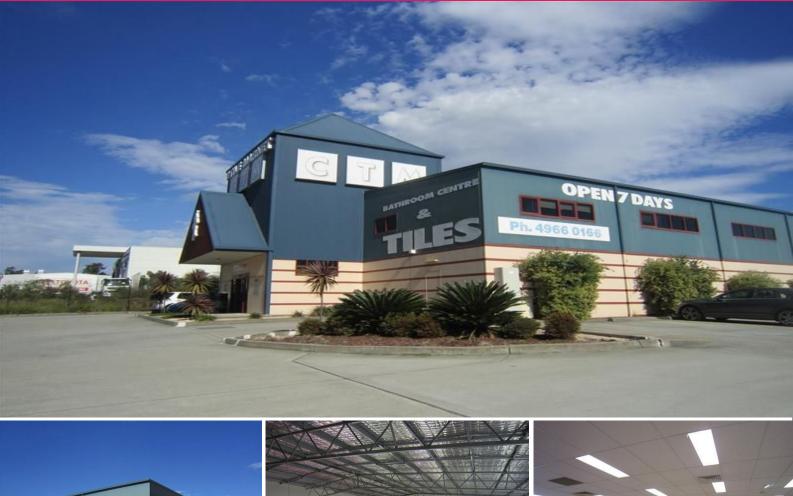

## **MOVE TO PROSPERITY**

With fantastic arterial road exposure you are looking at a concrete panel showroom warehouse that features a meticulously planned mezzanine space appointed with executive office, kitchen & amenities, along with:

- \* Well appointed ground floor office + reception
- \* Extensive showroom area of approx. 752m2
- \* Warehouse area approx. 352m2
- \* 33 Onsite car spaces
- \* AADT figure 24,000 vehicles

Total building area (includ. mezzanine) approx. 1,388m2 on a site of 4,621m2.

Your chance to purchase

Industrial FOR SALE

1388sqm

Alan Tonks 0474 744 422 alan@alantonks.com.au