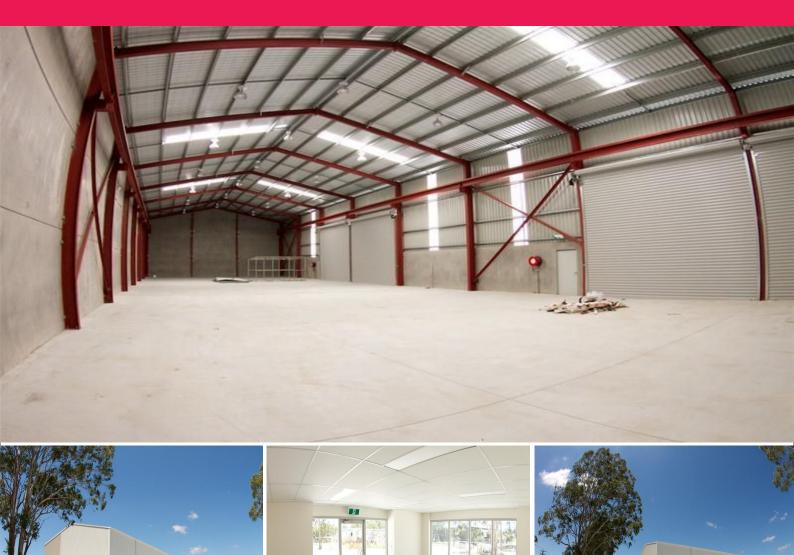

### **NEW WORKSHOP FACILITY**

Be the first to occupy this brand new workshop facility located in Rutherford Industrial Estate.

Features include:

- \* 889m2 Workshop including office and reception area
- \* Structurally designed for overhead crane up to 10t
- \* Four 5m high x 6.1m wide roller door access
- \* 7.5m eave clearance
- \* Security fenced yard
- \* Total site area of 2771m2

If you are looking for a clean and attractive building to locate your business, this this property is sure to sui

Industrial FOR LEASE

889sqm