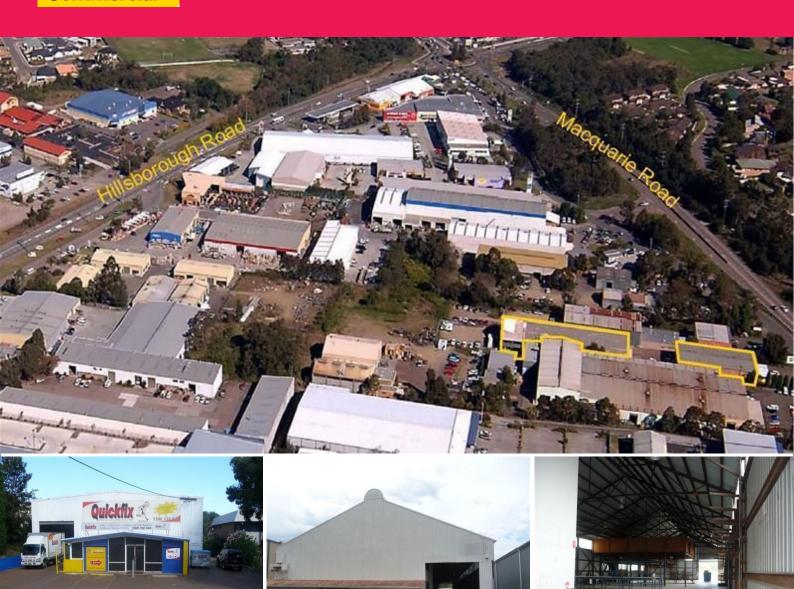

## TWO BUILDINGS - VACANT POSESSION

Be seen in the front building from busy Macquarie Road. The front building is currently occupied by 'Quickfix' on a short term lease. It has a showroom and warehouse of approximately 776m2 & mezzanine of 240m2 (approx).

The rear building has a showroom with office and warehouse of 1,400m2 and mezzanine of 250m2 (approx). It is an old style building but a highly functional warehousing facility.

The whole property can be purchased for 1,950,000 or can be leased for a low 177,000pa + OGs + GST.