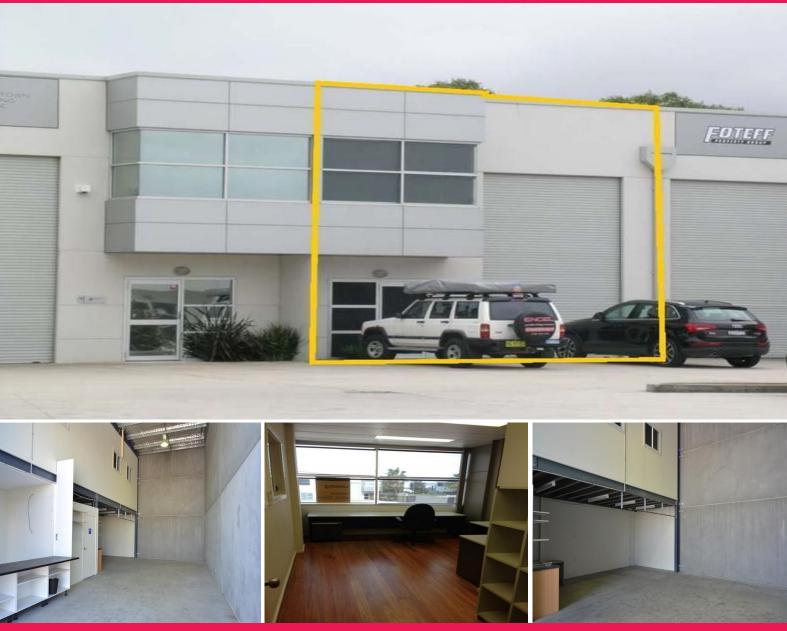

## **BEST OF BOTH WORLDS**

Ideal combination of office/storage space with a great inner city location. Only minutes from the CBD and part of a quality complex you can benefit from great presentation and easy client access with notable features including:

- \* Renovated mezzanine level 32m2 (approx)
- \* Stylishly renovated offices (two) timber flooring + A/C
- \* Ground floor level 96m2 (approx)
- \* High roller door access
- \* Kitchenette & w/c
- \* Separate entrance into presentable foyer area
- \* Office furniture optional (desk/chairs)