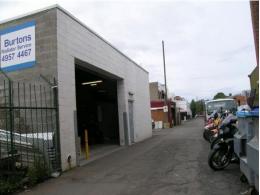

# **Lambton Road Showroom**

Situated on busy Lambton Road - almost alongside Fraser Motorcycles this showroom/workshop has:

- Big glass frontage
- Illuminated signage
- High clearance showroom of 268.62m2
- Fully air-conditioned
- Mezzanine retail space of 150.50m2
- Rear workshop and storage of 254.73m2
- Rear lane access
- High level security