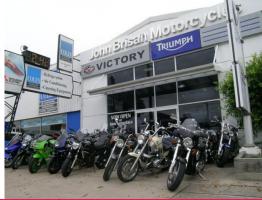

# **Lambton Road Showroom**

Situated on busy Lambton Road - almost alongside Fraser Motorcycles this showroom/workshop has:

- Big glass frontage
- Illuminated signage
- High clearance showroom of 268.62m2
- Fully air-conditioned
- Mezzanine retail space of 150.50m2
- Rear workshop and storage of 254.73m2
- Rear lane access
- High level security

It is not often properties occur on this popular retail strip and this building was built for John Brisan Motorcy

Showrooms/bulky Goods FOR SALE

674sqm