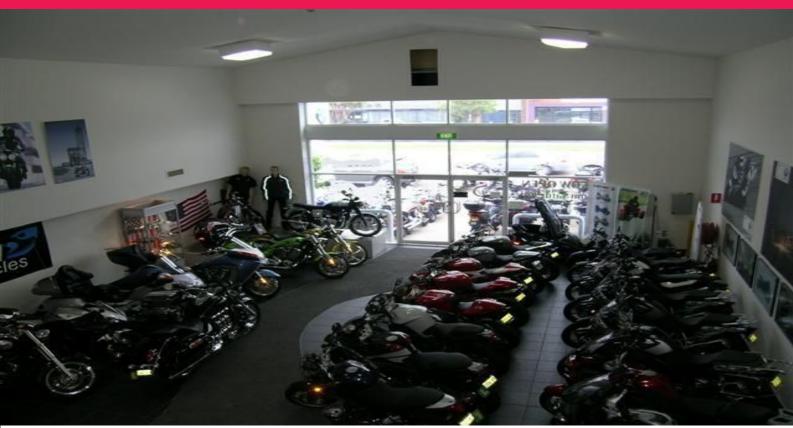

# **Lambton Road Showroom**

Situated on busy Lambton Road - almost alongside Fraser Motorcycles this showroom/workshop has:

- Big glass frontage
- Illuminated signage
- High clearance showroom of 268.62m2
- Fully air-conditioned
- Mezzanine retail space of 150.50m2
- Rear workshop and storage of 254.73m2
- Rear lane access
- High level security

It is not often properties occur on this popular retail strip and this building was built for John Brisan Motorcy

Showrooms/bulky Goods FOR SALE

674sqm