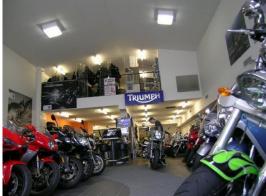

# **Lambton Road Showroom**

Situated on busy Lambton Road - almost alongside Fraser Motorcycles this showroom/workshop has:

- Big glass frontage
- Illuminated signage
- High clearance showroom of 268.62m2
- Fully air-conditioned
- Mezzanine retail space of 150.50m2
- Rear workshop and storage of 254.73m2
- Rear lane access
- High level security

It is not often properties occur on this popular retail strip and this building was built for John Brisan Motorcy

Showrooms/bulky Goods FOR SALE

674sqm