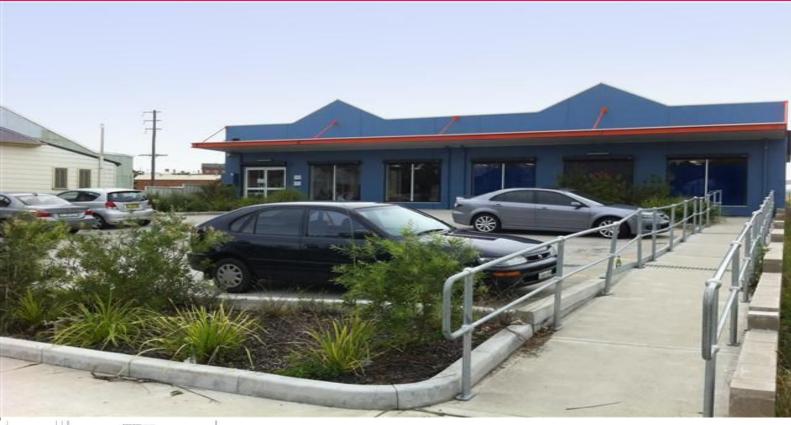

## **Suburban Stand-alone Office**

Situated in one of the busy suburban centres of Newcastle this near new commercial building has been designed to suit both retail and/or office users. Features include:

(10) On-site car parks
Full disability access
Great natural light
Modern shopfront entry
Fully air-conditioned
Open plan layout
Close to retail centre

Currently leased to a retail business on a long-term lease this tenant is looking to sub-lease or surrender to a