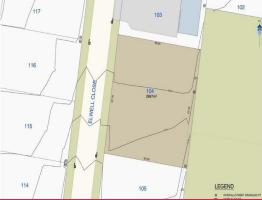

## Raine&Horne. Commercial

(lot 104)/5 Elwell Close, Beresfield NSW 2322

Built in three precincts - South, Central and North, the scale of the estate is immense. It offers over 100 hectares on industrial zoned land, with many lots ready to go now.

Development

FOR SALE

2887sqm