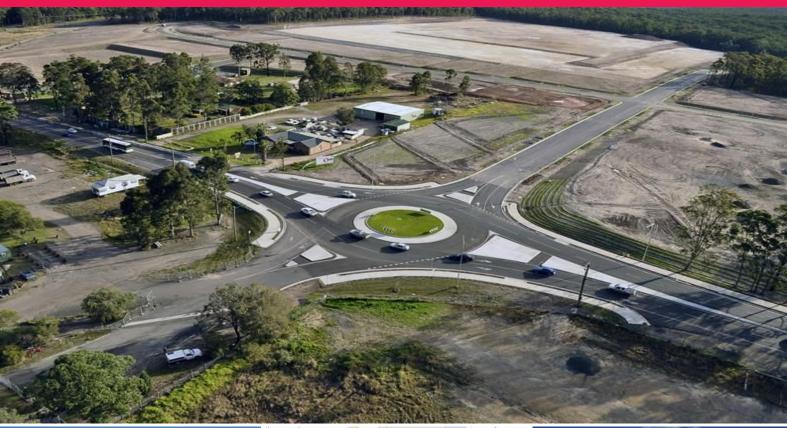

## **INDUSTRIAL LAND - FREEWAY BUSINESS PARK**

THE HUNTER'S STRATEGIC INDUSTRIAL AREA

Hunterland's premier estate is Freeway Business Park, located at the start of the M1 Pacific Motorway, this location is unbeaten for market access and industry clusters in Transport, Engineering and Construction Services. Join Aldi Food's new DC, Target's DC and many more.

Built in three precincts - South, Central and North, the scale of the estate is immense. It offers over 100 hectares on industrial zoned land, with many lots ready to go now.

Development

FOR SALE

2887sqm