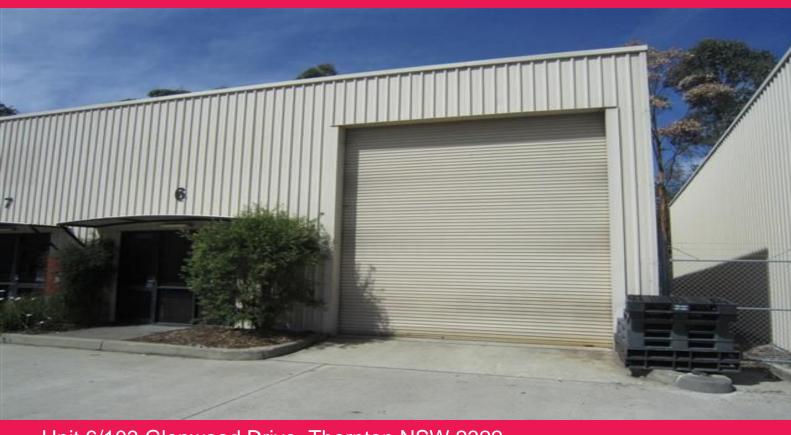

## Unit 6/103 Glenwood Drive, Thornton NSW 2322

## **WAREHOUSE IN SECURE COMPLEX**

Situated in the Thornton Industrial Estate and just off the Northern entrance to the Newcastle to Sydney Motorway (M1), is this open warehouse that is sure to suit many smaller operators.

Features include:

- \* High clearance roller door
- \* Internal amenities including kitchenette
- \* Four (4) allocated on site car parks
- \* Security gated complex
- \* Glass commercial entrance

Position and price in a secure strata complex, this industrial unit will not last!