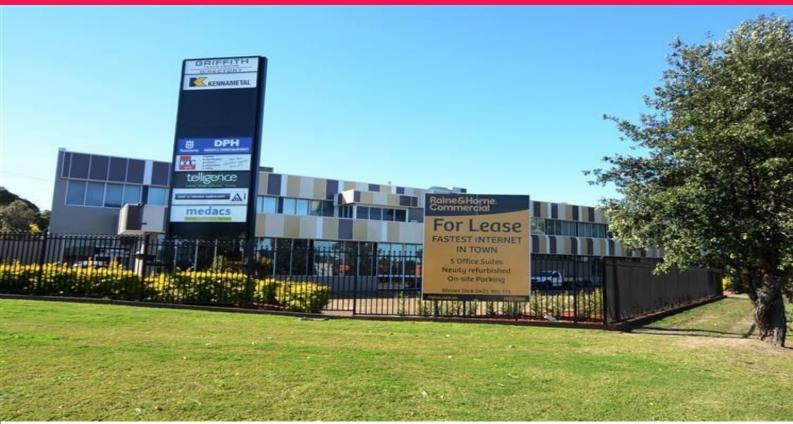

## New 3/606 Friffith Road & 57 Crescent Road, Lambton

## **Main Road Commercial Office**

Building Area: 263m2 (approx)

Situated with broad frontage to Griffiths Road this office suite forms part of the ground floor of the Griffiths Trade Centre. With the ability to be combined with the adjoining suites it can be doubled in size very quickly. It also has:

(4) Secure on-site car parksNew carpet and painting throughout(2) Access doors at either of the suiteComplete open planDisabled access

By locating your office just outside of the City you are making it easier for staff and customers alike to