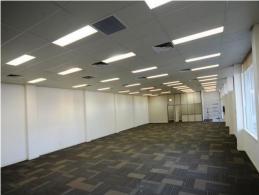

## **Main Road Commercial Office**

Building Area: 263m2 (approx)

Situated with broad frontage to Griffiths Road this office suite forms part of the ground floor of the Griffiths Trade Centre. With the ability to be combined with the adjoining suites it can be doubled in size very quickly. It also has:

(4) Secure on-site car parksNew carpet and painting throughout(2) Access doors at either of the suiteComplete open planDisabled access

By locating your office just outside of the City you are making it easier for staff and customers alike to