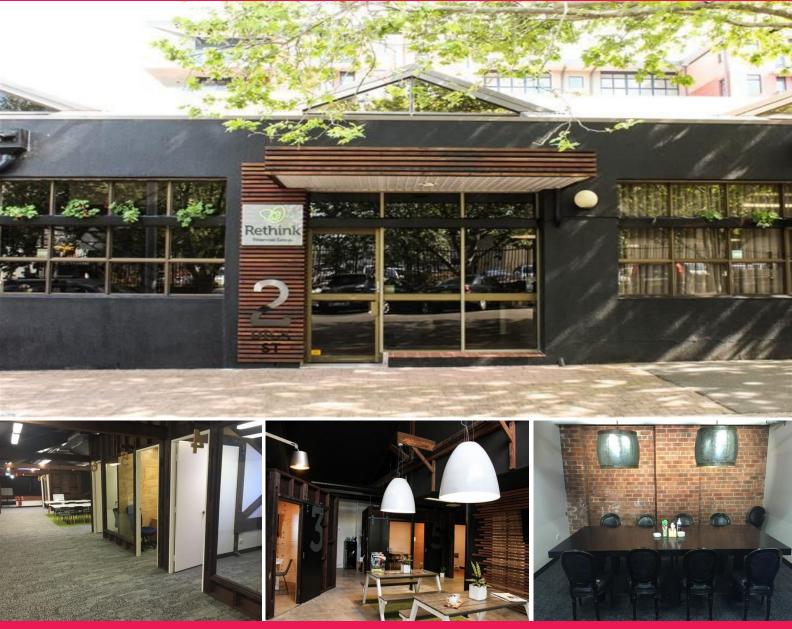

## 2-6 Dick Street, Newcastle West NSW 2302

## **City Office Building with Parking**

Building Area: 1,690m2 (approx)

With (14) secure undercover car parks, a convenient location close to shops, transport and amenities and a rent that is priced well below others in the market this entire building is worth a look. It also includes:

(2) Separate entrances

(3) Distinct areas

(2) Very large training rooms that can be combined Secure public waiting area and receptionDesks and offices can be inlcudedClose to Government Office Building

It is not often that an