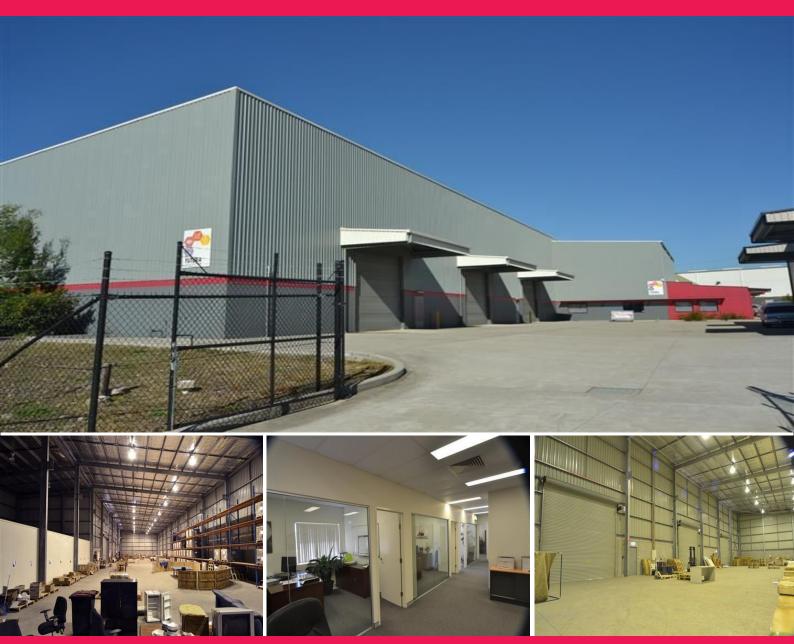

## **Quality Warehouse & Office**

Building Area: 1432m2 (approx)

Situated in the Steel River Industrial Park this warehouse is readily accessible to the Port, Coal Loaders and Industry. It also also includes:

(3) large automated roller doors
High clearance warehouse - 1070m2
Ability to install overhead crane
Large truck turning apron
Well appointed partitioned offices - 361m2
Air-conditioned offices
Separate car park
Full security fencing

This vacant facility has been designed for high clearance pallet racking but would equally suit a

Industrial FOR SALE

1431sqm

Raine&Horne. Commercial

**Steve Dick** 

0425 302 771 steve@rhplus.com.au Doug Farr