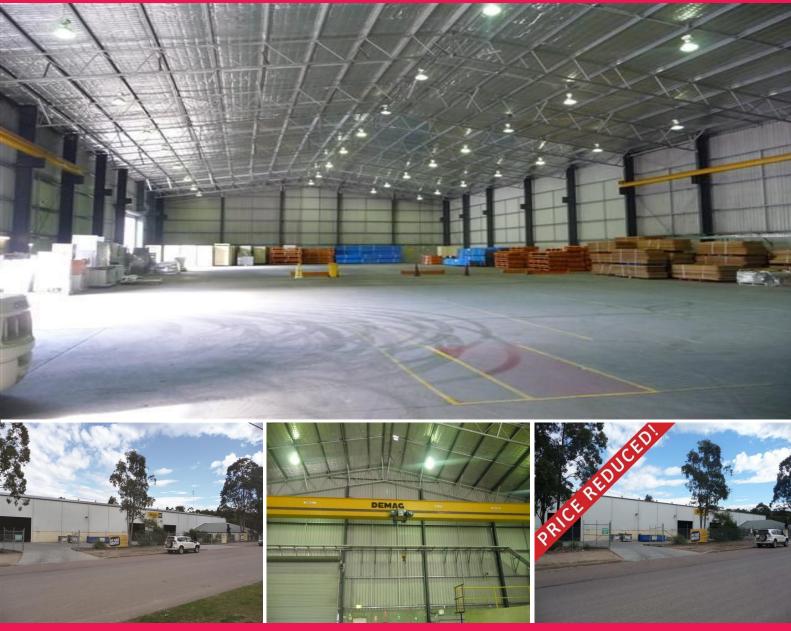

### HIGH CLEARANCE CRANED FACILITY

This fully security fenced site features a concrete dado, portal framed, colourbond craned facility located in Thornton.

Located only minutes away from the M1 Motorway, Pacific & New England Highways & an easy 30 minutes drive from the Newcastle CBD & Port.

Factory 2,660m2 (approx.) Office 324m2 (approx.) Height to eaves 9m (approx.) Power 695+ amps

With multiple large roller doors & easy semi access this well cared for facility can accommodate a myriad of user