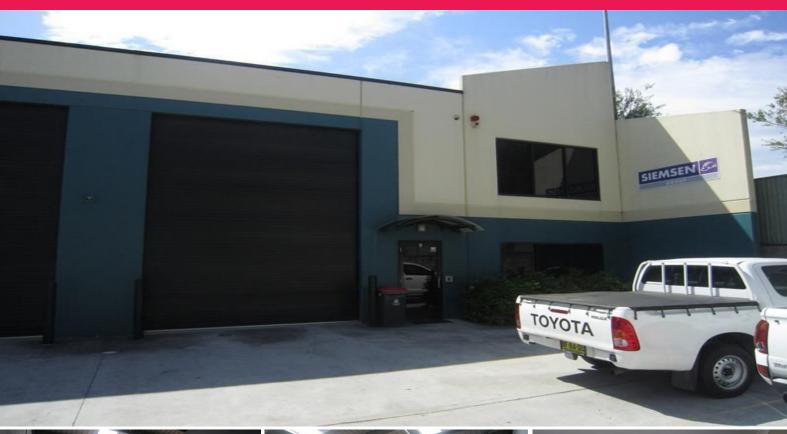

## **Modern Tilt Slab Warehouse**

This modern tilt slab warehouse positioned just off the M1 Motorway to Sydney, convenient to Newcastle and approximately 10kms to the now completed Hunter Expressway to Branxton and the Hunter Valley mines.

- \* Reception Area
- \* Air conditioned offices on two levels
- \* Allocated on site parking
- \* High clearance roller door access
- \* Warehouse of approx. 144m2

A great opportunity to locate your business in a position convenient to service the Hunter Valley & Newcastle areas.